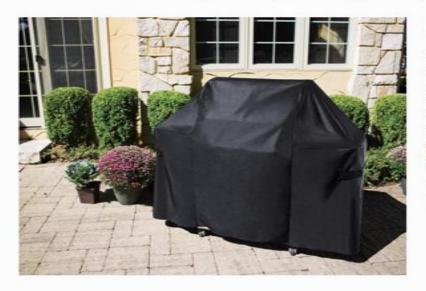

## BBQ grill cover

Our premium grill cover is made up of 100% waterproof material. It will withstand strong winds, pouring rain, and heavy snow. The excellent UV protection prevents the cover from fading so it will last longer. Surprisingly lightweight, the cover is easy to handle. The Velcro straps make the grill cover tighter and keeps the cover from being blown away by wind. The inner side of the cover is very soft, providing extra care for the grill. Last but not least, it fits perfectly! You will know it's good once you see our grill cover. Our premium grill cover is a total game-changer!