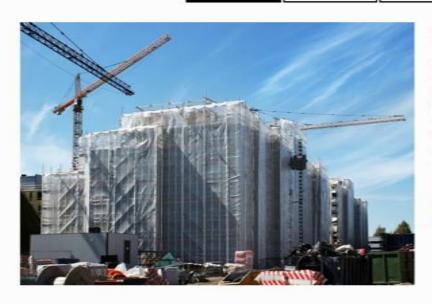

## Scaffolding Sheets - Leno(PE Tarpaulin)

Our transparent Scaffolding Sheets allow for the transmission of natural light, which improves working environments for construction. It can be used for all types of buildings, units, and garages. Specially designed to resist rips, tears, and punctures, our Scaffolding Sheets are ideal for cold, windy weather. The fire-retardant scaffolding sheets are available to protect against static electricity. As one of the leading suppliers of Scaffolding Sheets around the world, ZIBO TAEHOON produces not only Scaffolding Sheets but also elastic binders, the accessories needed for Scaffolding Sheets. We are proud to introduce to you our Scaffolding Sheets.

## Scaffolding Sheet

Our transparent Scaffolding Sheets allow for the transmission of natural light, which improves working environments for construction. It can be used for all types of buildings, units, and garages. Specially designed to resist rips, tears, and punctures, our Scaffolding Sheets are ideal for cold, windy weather. The fire-retardant scaffolding sheets are available to protect against static electricity. As one of the leading suppliers of Scaffolding Sheets around the world, ZIBO TAEHOON produces not only Scaffolding Sheets but also elastic binders, the accessories needed for Scaffolding Sheets. We are proud to introduce to you our Scaffolding Sheets.