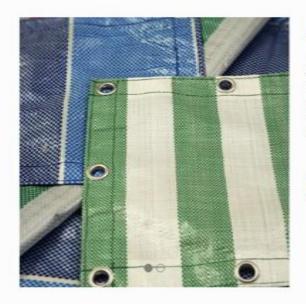

## Reinforced Tarpaulin

Our reinforced tarpaulin is the most popular ready-made tarp. This strong and high-density tarpaulin is 100% water-resistant. With special reinforcement at each corner and stapled grommets, our tarpaulin is stronger than ever. It will withstand repeated exposure to sunlight thanks to our remarkable UV coating, which covers both sides of fabric. We provide a large selection of tarpaulins. The different sizes, colors, and forms are available for customization at your request. If you're looking for a quality tarpaulin at the best price, you can do no better than a ZIBO TAEHOON tarpaulin. As the industry's leading experts, we are proud to be the #1 supplier of the best ready-made tarps.

## Specifications

Tear Resistant

100% Water Resistant
Heavy Duty Poly Tarpaulin
Rust-proof grommets
PP rope reinforced in hem
Mat finished
UV(Ultra Violet) on both sides
FR(Fire Retardant)
Arctic Flexibility

Weave: 7×7 ~ 16×16 Deinier: 650D ~ 2,000D

Size: Wide ranges of sizes are available

Color: Any color is available including camo, leno, stripe.

Shape: Common shape is rectangle, but other shapes are available