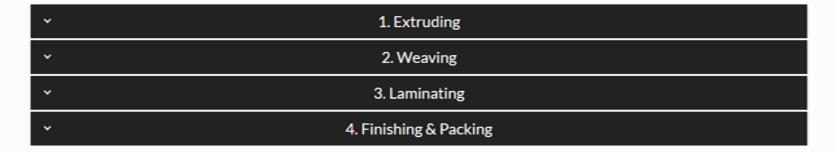

Manufacturing plastic sheets requires four different stages: Extruding, Weaving, Laminating, and Finishing and Packing. Our quality control process starts with an examination of purity of PE and PP granules, our primary sources for plastic sheet production. ZIBO TAEHOON only imports the highest quality of PE and PP granules. Plastic sheets made with PE are typically used as household, construction, agriculture, industrial covers. The mesh fabric is woven with HDPE (high density polyethylene) yarns, providing extra strength, and both sides of the fabric are coated with LDPE (low density polyethylene), making it 100% waterproof. PP has very similar physical properties to PE but is lighter-weight and generally more rigid than PE. PP also has a higher resistance to cracking, acids, electrolytes, chemicals, and organic solvents. Plastic sheets made using PP are typically weed barriers and sandbags.

Quality control and R&D are essential. ZIBO TAEHOON possess manuals for quality control for every stage of our process. The four-stage process includes: 1. Extruding: a random test of the combination ratio of primary sources; 2. Weaving: checking the consistency of the weight, width, color, and strength of yarn; 3. Laminating: checking the color coating and thickness of the fabric; 4. Finishing and Packing: doubly confirming the finishing touches and ensuring that all accessories are in the correct places.