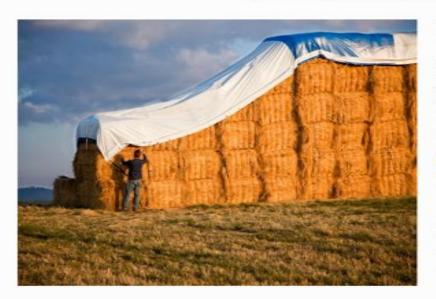

## Hay cover

Our hay cover repels moisture and is the perfect cover for grass, legumes, or other herbaceous plants that have been cut, dried, and stored for use as animal fodder. It lasts longer and helps less hay to be lost to rot and moisture. With more than 24 years of experience, we know how to make hay covers. From freezing Siberian winters to a burning-hot summers in Australia and even strong winds in Chicago, we've been through them all with our customers. Let us be your reliable supplier. We are certain that you will be satisfied.

#### Specifications

 Tear Resistant
 Weave: 7×7 - 16×16

 100% Water Resistant
 Deinier: 650D - 2,000D

 Rust-proof grommets
 Size: 12'x 48' - 33'x 48'

UV(Ultra Violet) on both sides Color : White, Silver, Blue, Green