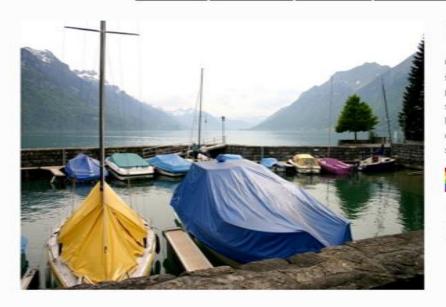

#### Boat cover

Our premium boat cover is highly specialized for freezing temperatures and heavy snowfall. It does not shrink, even in freezing temperatures. Made from 100% waterproof materials, it keeps your boat protected from rain, snow, and even dust. Its durability ensures that your boat is safe from heavy snowfall, and the excellent UV protection prevents fading from snow-reflected sunrays. Surprisingly lightweight, this boat cover is easy to handle. No more asking for help carrying and installing boat covers for your boats. The inner side of the cover is very soft, providing extra care for the boat. Various sizes and colors are available for customization. Our premium boat cover is a total game-changer!

#### Specifications

 Tear Resistant
 Weave: 7×7 ~ 16×16

 100% Water Resistant
 Deinier : 650D ~ 2,000D

 UV/Ultra Violet) on both sides
 Size : 12′×68′ − 22′×116′

Color: Blue, Grey, White, Green, Orange, Leno,