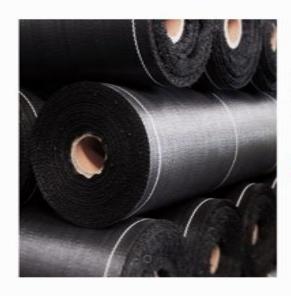

#### PP Weed Barrier

Our well-made Weed Barrier blocks out sunlight while water, oxygen, and nutrients reach plants to allow for healthy soil. Thanks to this geotextile composed of polypropylene with a meshed texture, weeds can't grow. Durability, strength, permeability: our Weed Barrier works!

Our Weed Barrier has met various governments' strict standards. It's easy to install and ideal for agricultural use, landscaped beds, beneath decks, and walkways. We are proud to introduce to you our well-made Weed Barrier.

#### Specifications

Tear Resistant 99% Shade rate UV(Ultra Violet) on both sides Fluid Permeability Weave: 7×7 ~ 16×16 Deinier: 6500 ~ 2,000D

Size: Wide ranges of sizes are available

Color: Black