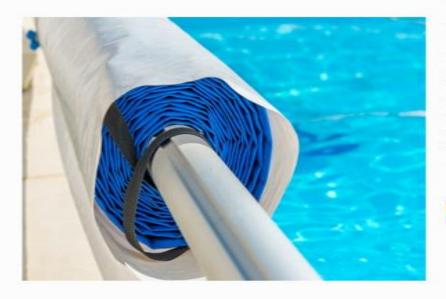

## Pool Cover - Rectangular, Round, Oval

Our pool cover provides superior protection for swimming pools. The 100% water-proof fabric and remarkable fabric coating further enhance its strength and durability, yet it's easy to handle and lightweight. It will stand firm against repeated exposure to sunlight, freezing temperature, and damage from strong winds. Especially designed to resist rips, tears, or punctures, our pool cover is ideal for cold, windy weather. It's available in round, oval, and rectangle shapes and comes in different sizes and colors. Thanks to high customer satisfaction and our reasonable price, we are proud to introduce to you our pool cover.

#### Specifications

Tear Resistant 100% Water Resistant Rust-proof grommets UV[Ultra Violet] on both sides Arctic Flexibility High Flexibility Weave: 7×7 ~ 16×16 Deinier: 650D ~ 2,000D

Size: Wide ranges of sizes are available

Color: Any color is available

Shape: Round, Oval, Rectangle, and etc.