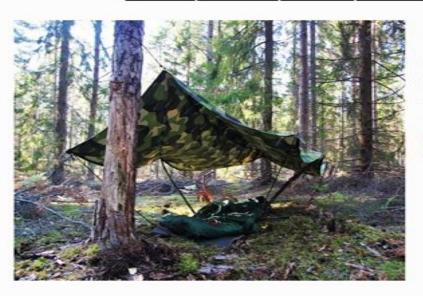

## Camouflage tarpaulin

Our camouflage-patterned product is ideal for hunting, tenting, camping, fishing or any other outdoor activity with concealment. It is 100% waterproof and blocks the sun. Currently, we offer a green-and-black pattern on one side and black on the opposite side. Besides the regular pattern, we also offer various camouflage designs that perfectly meet your expectations. Contact us to explore more of our camouflage products!