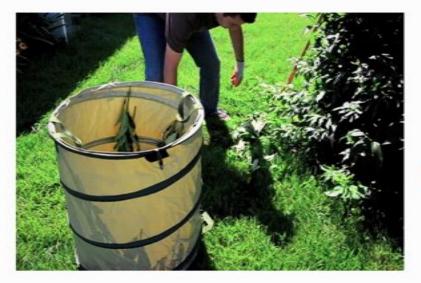

## Pop-up bag

Our essential Pop Up Bag is handy for collecting weeds, grass clippings, and other types of yard waste. A string-steel support system allows the bag to pop open or close easily. The 100% tear-resistant, rot-proof polyethylene material with anti-UV coating makes the bag strong and durable. Handles and storage pockets are also available at your request. We provide a large selection of Pop Up Bags. Different sizes, colors, and forms are available for customization at your request. We are proud to introduce to you our easy-open Pop Up Bag.