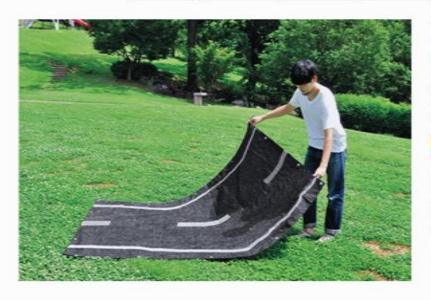

#### Leisure mat

Our non-slip leisure mat is made up of durable and 100% waterproof materials. It is strong and will withstand repeated exposure to sunlight. Its light weight makes it easy to fold and carry, and it is ideal for placing around RV, campsite or patio. Anti-slip felt is available for extra safety. We provide a large selection of leisure mats. Different sizes, colors, and forms are available for customization at your request. We are proud to introduce to you our well-made leisure mat.

#### Specifications

 Tear Resistant
 Weave: 7×7 ~ 16×16

 100% Water Resistant
 Deinier : 650D ~ 2,000D

 UV(Ultra Violet) on both sides
 Size : 6′x 9′ ~ 9′x 18′

Foldable Color: Any color is available

Easy to clean Shape : Rectangle