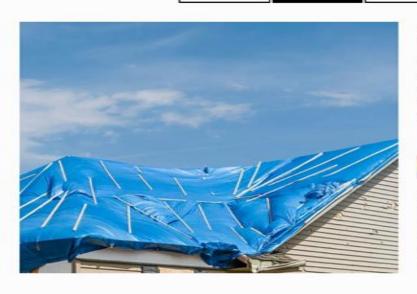

## Roofing material

Our roofing material is for use under metal, shake, and sloped roofs; shingle roofing; and more. It's 100% waterproof, and its durability is incomparable. It's strong enough to withstand rain, water, snow, and ice, yet the lightweight material provides quick and easy installation, allowing for time and labor savings. We also provide anti-slip foot traction for safer installations. Contact us to explore more of our roofing material products!

#### Specifications

 Tear Resistant
 Weave: 7 × 7 ~ 16 × 16

 100% Water Resistant
 Deinier: 650D ~ 2,000D

 UV(Ultra Violet) on both sides
 Size: 5 × 15 ′ ~ 15′ × 30′

 Fast and easy installation
 Color: white, blue, black