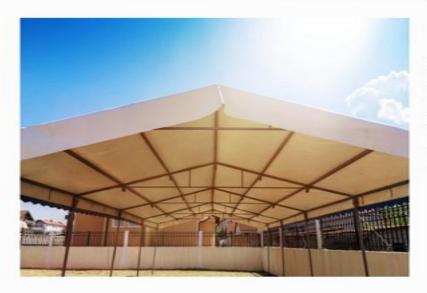

## Canopy cover

Our canopy cover is made of 100% waterproof super-heavy-duty materials. It has been coated with a UV treatment on both sides. We specialize in fire-retardant materials, and with more than 24 years of experience, our professional technicians' accumulated know-how about fire-retardant canopy covers ensures this cover's safety. Different sizes, colors, and forms are available for customization at your request. If you're looking for a quality tarpaulin at the best price, you can do no better than the ZIBO TAEHOON canopy cover.

#### Specifications

Tear Resistant Weave: 7×7 ~ 16×16

100% Water Resistant Deinier: 650D ~ 2,000D

Rust & Corrosion resistant Size: 10'x 10', 10'x 20', 12' x 20'

powder coated steel framework Color: White, Blue