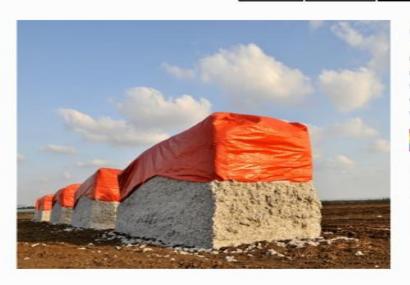

#### Cotton module cover

Our cotton module cover makes cotton packaging, storage, and transport systems effective. Our cotton module cover is woven with HDPE and coated with LDPE on both sides. It is 100% waterproof and windproof, preventing both moisture penetration and loss because of wind. It will withstand repeated exposure to sunlight with our remarkable UV coating on both sides of the fabric. Our cotton cover would be the best choice for protecting your cotton from loss.

#### Specifications

 Tear Resistant
 Weave: 7×7 ~ 16×16

 100% Water Resistant
 Deinier: 6500 ~ 2,000D

UV/(Ultra Violet) on both sides Size : 10 m x 2.2m x 1.5m
Color : Any color is available